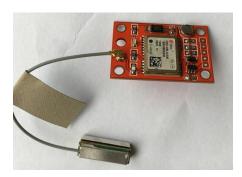

### Arduino GY-NEO6MV2 GPS Module c/w Antenna & Flight Control EEPROM

GY-NEO6MV2 board features the u-blox NEO-6M GPS module with antenna and built-in EEPROM. This is compatible with various flight controller boards designed to work with a GPS module.

# **Technical Specifications:**

- Power Supply Range: 3 V to 5 V
- Model: GY-GPS6MV2
- Ceramic antenna
- EEPROM for saving the configuration data when powered off
- Backup battery
- LED signal indicator
- Mounting Hole Diameter: 3 mm
- Default Baud Rate: 9600 bps
- Module size 23mm \* 30mm
- Antenna size 12 \* 12mm
- Cable:20mm

#### **Features:**

- Use XM37-1612 module, MTK Platform, with high-gain active antenna
- TTL level, compatible with 3.3V/5V system
- The default baud rate: 9600
- With rechargeable backup battery, can save the ephemeris data when it power down, and make the warm start.
- Suitable for RC quad copter, navigator