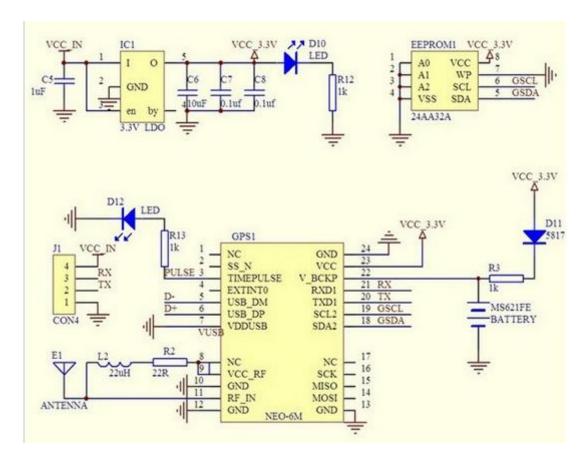

lt Baud Rate: 9600 bps
- Module size 23mm \* 30mm
- Antenna size 12 \* 12mm
- Cable:20mm

#### **Features:**

- Use XM37-1612 module, MTK Platform, with high-gain active antenna
- TTL level, compatible with 3.3V/5V system
- The default baud rate: 9600
- With rechargeable backup battery, can save the ephemeris data when it power down, and make the warm start.
- Suitable for RC quad copter, navigator

# SYNACORP TRADING & SERVICES

No.9, 1st Floor, Lrg 1/SS2, Bandar Tasek Mutiara, 14120 Simpang Ampat, S.Prai (S), Penang Tel:+604.504.1617 Hunting Line: 012.4033.474 Fax:+604.502.1726 Strategic Solution Provider (Website) http://www.synacorp.my (Email) sales@synacorp.com.my

## Pin out:

VCC: Connect 3.3V/5V **GND: Connect GND** TXD: Connect MCU.RX **RXD: Connect MCU.TX** 

### **Schematic:**